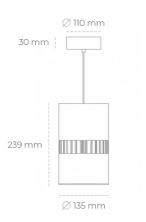

## LUMINAIRE

Weight 2 [kg]
Protection rating IP , IK , class IP 20, IK 3,
Luminaire colour BLACK
Cover Glass
Operating voltage 220-240V 50-60Hz

Note: All data are typical values. Tolerance of measurements +/-10% System features may change with product improvements due to technical advances.