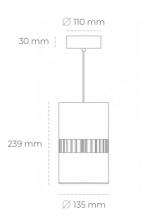

## **Downlight LED**

Suspended LED downlight . Aluminium housing. Available in white and black. Any RAL palette colour available on enquiry. Glass cover included. Reflector beam available: 36°. Maximum power is 37W.

## LUMINAIRE

MacAdam

Weight 2 [kg]
Protection rating IP , IK , class IP 20, IK 3,
Luminaire colour WHITE
Cover Glass
Operating voltage 220-240V 50-60Hz

Note: All data are typical values. Tolerance of measurements +/-10% System features may change with product improvements due to technical advances.