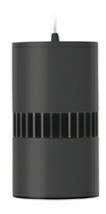

## **Downlight LED**

Suspended LED downlight . Aluminium housing. Available in white and black. Any RAL palette colour available on enquiry. Glass cover included. Reflector beam available: 36°. Maximum power is 37W.