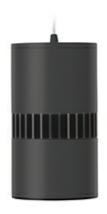

## **Downlight LED**

Suspended LED downlight . Aluminium housing. Available in white and black. Any RAL palette colour available on enquiry. Glass cover included. Reflector beam available: 36°. Maximum power is 37W.

## LUMINAIRE

 Weight
 2 [kg]

 Protection rating IP , IK , class
 IP 20, IK 3,

 Luminaire colour
 BLACK

 Cover
 Glass

 Operating voltage
 220-240V 50-60Hz

Note: All data are typical values. Tolerance of measurements +/-10% System features may change with product improvements due to technical advances.