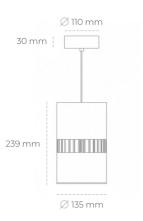

## **Downlight LED**

Suspended LED downlight . Aluminium housing. Available in white and black. Any RAL palette colour available on enquiry. Glass cover included. Reflector beam available: 36°. Maximum power is 37W.

## LUMINAIRE

 Weight
 2 [kg]

 Protection rating IP , IK , class
 IP 20, IK 3,

 Luminaire colour
 BLACK

 Cover
 Glass

 Operating voltage
 220-240V 50-60Hz

Note: All data are typical values. Tolerance of measurements +/-10% System features may change with product improvements due to technical advances.