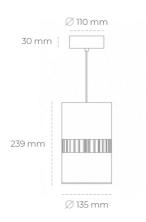

## **Downlight LED**

Suspended LED downlight . Aluminium housing. Available in white and black. Any RAL palette colour available on enquiry. Glass cover included. Reflector beam available: 36°. Maximum power is 37W.