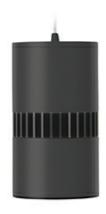

## **Downlight LED**

Suspended LED downlight . Aluminium housing. Available in white and black. Any RAL palette colour available on enquiry. Glass cover included. Reflector beam available: 36°. Maximum power is 37W.

## LUMINAIRE

Weight 2 [kg]
Protection rating IP , IK , class IP 20, IK 3,
Luminaire colour BLACK
Cover Glass
Operating voltage 220-240V 50-60Hz