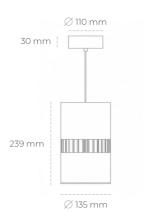

## LUMINAIRE

Weight 2 [kg]
Protection rating IP , IK , class IP 20, IK 3,
Luminaire colour BLACK
Cover Glass
Operating voltage 220-240V 50-60Hz

## **Downlight LED**

Suspended LED downlight . Aluminium housing. Available in white and black. Any RAL palette colour available on enquiry. Glass cover included. Reflector beam available: 36°. Maximum power is 37W.