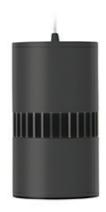

## **Downlight LED**

Suspended LED downlight . Aluminium housing. Available in white and black. Any RAL palette colour available on enquiry. Glass cover included. Reflector beam available: 36°. Maximum power is 37W.