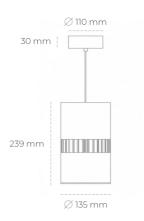

## **LUMINAIRE**

Weight 2 [kg] Protection rating IP , IK , class IP 20, IK 3, BLACK Luminaire colour Cover Glass Operating voltage 220-240V 50-60Hz

## **Downlight LED**

Suspended LED downlight . Aluminium housing. Available in white and black. Any RAL palette colour available on enquiry. Glass cover included. Reflector beam available: 36°. Maximum power is 37W.