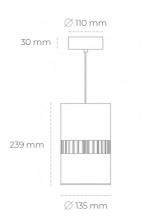

## **Downlight LED**

Suspended LED downlight . Aluminium housing. Available in white and black. Any RAL palette colour available on enquiry. Glass cover included. Reflector beam available: 36°. Maximum power is 37W.

## LUMINAIRE

Weight 2 [kg] Protection rating IP, IK, class IP 20, IK 3, BLACK Luminaire colour Cover Glass Operating voltage 220-240V 50-60Hz

Note: All data are typical values. Tolerance of measurements +/-10% System features may change with product improvements due to technical advances.