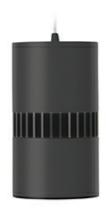

## **Downlight LED**

Suspended LED downlight . Aluminium housing. Available in white and black. Any RAL palette colour available on enquiry. Glass cover included. Reflector beam available: 36°. Maximum power is 37W.

## LUMINAIRE

Weight 2 [kg] Protection rating IP, IK, class IP 20, IK 3, BLACK Luminaire colour Cover Glass Operating voltage 220-240V 50-60Hz

Note: All data are typical values. Tolerance of measurements +/-10% System features may change with product improvements due to technical advances.