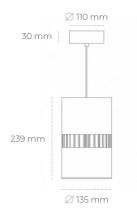

### Downlight LED

Suspended LED downlight . Aluminium housing. Available in white and black. Any RAL palette colour available on enquiry. Glass cover included. Reflector beam available: 36°. Maximum power is 37W.

## LUMINAIRE

| Weight                            | 2 [kg]           |
|-----------------------------------|------------------|
| Protection rating IP , IK , class | IP 20, IK 3,     |
| Luminaire colour                  | WHITE            |
| Cover                             | Glass            |
| Operating voltage                 | 220-240V 50-60Hz |