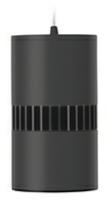

### Downlight LED

Suspended LED downlight . Aluminium housing. Available in white and black. Any RAL palette colour available on enquiry. Glass cover included. Reflector beam available: 36°. Maximum power is 37W.

## LUMINAIRE

| Weight                            | 2 [kg]           |
|-----------------------------------|------------------|
| Protection rating IP , IK , class | IP 20, IK 3,     |
| Luminaire colour                  | WHITE            |
| Cover                             | Glass            |
| Operating voltage                 | 220-240V 50-60Hz |