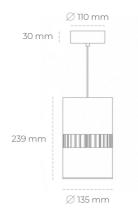

## Downlight LED

Suspended LED downlight . Aluminium housing. Available in white and black. Any RAL palette colour available on enquiry. Glass cover included. Reflector beam available: 36°. Maximum power is 37W.

## LUMINAIRE

| Weight                            | 2 [kg]           |
|-----------------------------------|------------------|
| Protection rating IP , IK , class | IP 20, IK 3,     |
| Luminaire colour                  | BLACK            |
| Cover                             | Glass            |
| Operating voltage                 | 220-240V 50-60Hz |