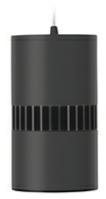

## Downlight LED

Suspended LED downlight . Aluminium housing. Available in white and black. Any RAL palette colour available on enquiry. Glass cover included. Reflector beam available: 36°. Maximum power is 37W.

## LUMINAIRE

| Weight                            | 2 [kg]           |
|-----------------------------------|------------------|
| Protection rating IP , IK , class | IP 20, IK 3,     |
| Luminaire colour                  | BLACK            |
| Cover                             | Glass            |
| Operating voltage                 | 220-240V 50-60Hz |