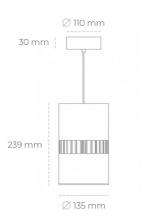

## LUMINAIRE

Weight 2 [kg] Protection rating IP, IK, class IP 20, IK 3, BLACK Luminaire colour Cover Glass Operating voltage 220-240V 50-60Hz

## **Downlight LED**

Suspended LED downlight . Aluminium housing. Available in white and black. Any RAL palette colour available on enquiry. Glass cover included. Reflector beam available: 36°. Maximum power is 37W.