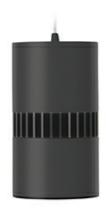

## **Downlight LED**

Suspended LED downlight . Aluminium housing. Available in white and black. Any RAL palette colour available on enquiry. Glass cover included. Reflector beam available: 36°. Maximum power is 37W.