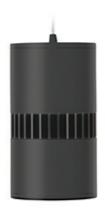

## **Downlight LED**

Suspended LED downlight . Aluminium housing. Available in white and black. Any RAL palette colour available on enquiry. Glass cover included. Reflector beam available: 36°. Maximum power is 37W.

## LUMINAIRE

Weight 2 [kg]
Protection rating IP , IK , class IP 20, IK 3,
Luminaire colour BLACK
Cover Glass
Operating voltage 220-240V 50-60Hz

Note: All data are typical values. Tolerance of measurements +/-10% System features may change with product improvements due to technical advances.