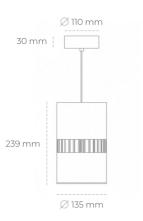

## **Downlight LED**

Suspended LED downlight . Aluminium housing. Available in white and black. Any RAL palette colour available on enquiry. Glass cover included. Reflector beam available: 36°. Maximum power is 37W.

## LUMINAIRE

Weight 2 [kg]
Protection rating IP , IK , class IP 20, IK 3,
Luminaire colour BLACK
Cover Glass
Operating voltage 220-240V 50-60Hz

Note: All data are typical values. Tolerance of measurements +/-10% System features may change with product improvements due to technical advances.