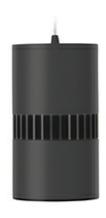

## **Downlight LED**

Suspended LED downlight . Aluminium housing. Available in white and black. Any RAL palette colour available on enquiry. Glass cover included. Reflector beam available: 36°. Maximum power is 37W.