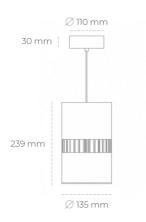

## **Downlight LED**

Suspended LED downlight . Aluminium housing. Available in white and black. Any RAL palette colour available on enquiry. Glass cover included. Reflector beam available: 36°. Maximum power is 37W.

## LUMINAIRE

Weight 2 [kg]
Protection rating IP , IK , class IP 20, IK 3,
Luminaire colour WHITE
Cover Glass
Operating voltage 220-240V 50-60Hz

Note: All data are typical values. Tolerance of measurements  $\pm -10\%$  System features may change with product improvements due to technical advances.