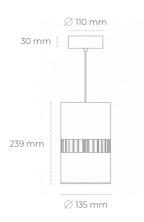

## **Downlight LED**

Suspended LED downlight . Aluminium housing. Available in white and black. Any RAL palette colour available on enquiry. Glass cover included. Reflector beam available: 36°. Maximum power is 37W.

## LUMINAIRE

Weight 2 [kg]

Protection rating IP , IK , class IP 20, IK 3,

Luminaire colour WHITE

Cover Glass

Operating voltage 220-240V 50-60Hz

Note: All data are typical values. Tolerance of measurements +/-10% System features may change with product improvements due to technical advances.