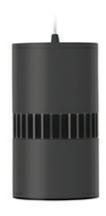

## **Downlight LED**

Suspended LED downlight . Aluminium housing. Available in white and black. Any RAL palette colour available on enquiry. Glass cover included. Reflector beam available: 36°. Maximum power is 37W.