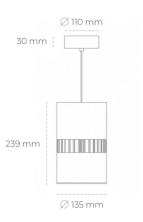

## **Downlight LED**

Suspended LED downlight . Aluminium housing. Available in white and black. Any RAL palette colour available on enquiry. Glass cover included. Reflector beam available: 36°. Maximum power is 37W.

## LUMINAIRE

Weight 2 [kg]
Protection rating IP , IK , class IP 20, IK 3,
Luminaire colour BLACK
Cover Glass
Operating voltage 220-240V 50-60Hz

Note: All data are typical values. Tolerance of measurements +/-10% System features may change with product improvements due to technical advances.