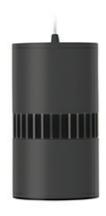

## **Downlight LED**

Suspended LED downlight . Aluminium housing. Available in white and black. Any RAL palette colour available on enquiry. Glass cover included. Reflector beam available: 36°. Maximum power is 37W.

## LUMINAIRE

Weight 2 [kg]
Protection rating IP , IK , class IP 20, IK 3,
Luminaire colour BLACK
Cover Glass
Operating voltage 220-240V 50-60Hz

Note: All data are typical values. Tolerance of measurements +/-10% System features may change with product improvements due to technical advances.