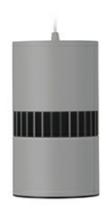

## **Downlight LED**

Suspended LED downlight . Aluminium housing. Available in white and black. Any RAL palette colour available on enquiry. Glass cover included. Reflector beam available: 36°. Maximum power is 37W.

## LUMINAIRE

Weight 2 [kg] Protection rating IP , IK , class IP 20, IK 3, BLACK Luminaire colour Cover Glass Operating voltage 220-240V 50-60Hz

Note: All data are typical values. Tolerance of measurements +/-10% System features may change with product improvements due to technical advances.