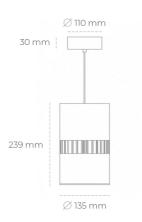

## **DOWNLIGHT BARREL 825 23W 36° GREY BREAD ON/OFF**

Article number: N218-K0001-VF825-H8-###-ZA02\_600-##-###

COB

2500 [K] BREAD Light colour

CRI

2808 [lm] Led chip flux Luminous flux 2246 [lm] System power 23 [W] Luminaire Efficiency 98 [lm/W] Beam angle ON/OFF Controller 3 SDCM

## LUMINAIRE

Weight 2 [kg] Protection rating IP , IK , class IP 20, IK 3, BLACK Luminaire colour Cover Glass Operating voltage 220-240V 50-60Hz

Note: All data are typical values. Tolerance of measurements +/-10% System features may change with product improvements due to technical advances.