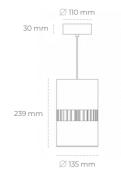

#### **Downlight LED**

Suspended LED downlight . Aluminium housing. Available in white and black. Any RAL palette colour available on enquiry. Glass cover included. Reflector beam available: 36°. Maximum power is 37W.

## LUMINAIRE

| Weight                            | 2 [kg]               |
|-----------------------------------|----------------------|
| Protection rating IP , IK , class | IP 20, IK 3,         |
| Luminaire colour                  | GREY                 |
| Cover                             | Glass                |
| Operating voltage                 | 220-240V 50-<br>60Hz |