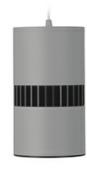

#### **Downlight LED**

Suspended LED downlight . Aluminium housing. Available in white and black. Any RAL palette colour available on enquiry. Glass cover included. Reflector beam available: 36°. Maximum power is 37W.

## LUMINAIRE

| Weight                            | 2 [kg]               |
|-----------------------------------|----------------------|
| Protection rating IP , IK , class | IP 20, IK 3,         |
| Luminaire colour                  | GREY                 |
| Cover                             | Glass                |
| Operating voltage                 | 220-240V 50-<br>60Hz |