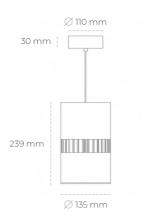

## **LUMINAIRE**

Weight 2 [kg] Protection rating IP , IK , class IP 20, IK 3, GREY Luminaire colour Cover Glass Operating voltage 220-240V 50-60Hz

## **Downlight LED**

Suspended LED downlight . Aluminium housing. Available in white and black. Any RAL palette colour available on enquiry. Glass cover included. Reflector beam available: 36°. Maximum power is 37W.