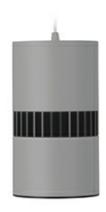

## **DOWNLIGHT BARREL 825 14W 36° GREY BREAD ON/OFF**

Article number: N218-K0001-VF825-H8-###-ZA01\_350-##-###

COB

2500 [K] BREAD Light colour

CRI 1674 [lm] Led chip flux Luminous flux 1339 [lm] System power 14 [W] Luminaire Efficiency 96 [lm/W] Beam angle 36°

## **Downlight LED**

Suspended LED downlight . Aluminium housing. Available in white and black. Any RAL palette colour available on enquiry. Glass cover included. Reflector beam available: 36°. Maximum power is 37W.