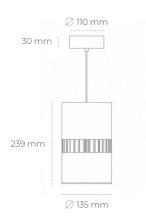

## **Downlight LED**

Suspended LED downlight . Aluminium housing. Available in white and black. Any RAL palette colour available on enquiry. Glass cover included. Reflector beam available: 36°. Maximum power is 37W.

## LUMINAIRE

Weight 2 [kg]
Protection rating IP , IK , class IP 20, IK 3,
Luminaire colour GREY

Cover Glass

Operating voltage 220-240V 50-60Hz

Note: All data are typical values. Tolerance of measurements +/-10% System features may change with product improvements due to technical advances.