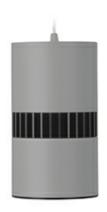

## **Downlight LED**

Suspended LED downlight . Aluminium housing. Available in white and black. Any RAL palette colour available on enquiry. Glass cover included. Reflector beam available: 36°. Maximum power is 37W.

## LUMINAIRE

Weight 2 [kg]
Protection rating IP , IK , class IP 20, IK 3,
Luminaire colour GREY

Cover Glass

Operating voltage 220-240V 50-60Hz

Note: All data are typical values. Tolerance of measurements +/-10% System features may change with product improvements due to technical advances.