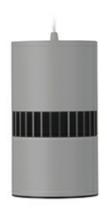

## DOWNLIGHT BARREL 940 25W 36° GREY | ON/OFF

Article number: N218-K0001-RF940-H8-###-ZA02\_650-##-###

COB Light colour 4000 [K] | CRI Led chip flux 3141 [lm] Luminous flux 2512 [lm] System power 25 [W] Luminaire Efficiency 100 [lm/W] Beam angle 36° Controller ON/OFF MacAdam 3 SDCM

## LUMINAIRE

Weight 2 [kg]
Protection rating IP , IK , class IP 20, IK 3,
Luminaire colour GREY

Cover Glass

Operating voltage 220-240V 50-60Hz

Note: All data are typical values. Tolerance of measurements +/-10% System features may change with product improvements due to technical advances.