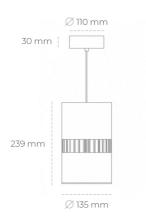

## DOWNLIGHT BARREL 940 19W 36° GREY | ON/OFF

Article number: N218-K0001-RF940-H8-###-ZA01\_500-##-###

COB Light colour 4000 [K] | CRI Led chip flux 2416 [lm] Luminous flux 1932 [lm] System power 19 [W] Luminaire Efficiency 102 [lm/W] Beam angle 36° Controller ON/OFF MacAdam 3 SDCM

## **Downlight LED**

Suspended LED downlight . Aluminium housing. Available in white and black. Any RAL palette colour available on enquiry. Glass cover included. Reflector beam available: 36°. Maximum power is 37W.

## LUMINAIRE

Weight 2 [kg]
Protection rating IP , IK , class IP 20, IK 3,
Luminaire colour GREY
Cover Glass
Operating voltage 220-240V 50-60Hz

Note: All data are typical values. Tolerance of measurements +/-10% System features may change with product improvements due to technical advances.