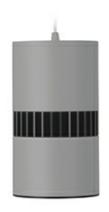

## DOWNLIGHT BARREL 940 19W 36° GREY | ON/OFF

Article number: N218-K0001-RF940-H8-###-ZA01\_500-##-###

COB Light colour 4000 [K] | CRI Led chip flux 2416 [lm] Luminous flux 1932 [lm] System power 19 [W] Luminaire Efficiency 102 [lm/W] Beam angle 36° Controller ON/OFF MacAdam 3 SDCM

## **Downlight LED**

Suspended LED downlight . Aluminium housing. Available in white and black. Any RAL palette colour available on enquiry. Glass cover included. Reflector beam available: 36°. Maximum power is 37W.

## LUMINAIRE

Weight 2 [kg]
Protection rating IP , IK , class IP 20, IK 3,
Luminaire colour GREY
Cover Glass
Operating voltage 220-240V 50-60Hz

Note: All data are typical values. Tolerance of measurements +/-10% System features may change with product improvements due to technical advances.