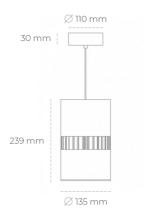

## DOWNLIGHT BARREL 930 37W 36° GREY | ON/OFF

Article number: N218-K0001-RF930-H8-###-ZA03\_950-##-###

COB Light colour 3000 [K] | CRI 4380 [lm] Led chip flux Luminous flux 3504 [lm] System power 37 [W] Luminaire Efficiency 95 [lm/W] Beam angle 36° Controller ON/OFF MacAdam 3 SDCM

## **Downlight LED**

Suspended LED downlight . Aluminium housing. Available in white and black. Any RAL palette colour available on enquiry. Glass cover included. Reflector beam available: 36°. Maximum power is 37W.

## LUMINAIRE

Weight 2 [kg]
Protection rating IP , IK , class IP 20, IK 3,
Luminaire colour GREY
Cover Glass
Operating voltage 220-240V 50-60Hz

Note: All data are typical values. Tolerance of measurements +/-10% System features may change with product improvements due to technical advances.