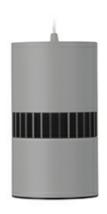

## **Downlight LED**

Suspended LED downlight . Aluminium housing. Available in white and black. Any RAL palette colour available on enquiry. Glass cover included. Reflector beam available: 36°. Maximum power is 37W.