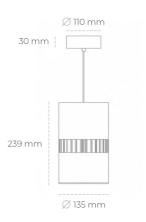

## LUMINAIRE

Weight 2 [kg]
Protection rating IP , IK , class IP 20, IK 3,
Luminaire colour GREY

Cover Glass

Operating voltage 220-240V 50-60Hz

Note: All data are typical values. Tolerance of measurements +/-10% System features may change with product improvements due to technical advances.