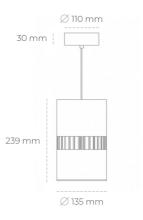

## **Downlight LED**

Suspended LED downlight . Aluminium housing. Available in white and black. Any RAL palette colour available on enquiry. Glass cover included. Reflector beam available: 36°. Maximum power is 37W.

## LUMINAIRE

Weight 2 [kg]
Protection rating IP , IK , class IP 20, IK 3,
Luminaire colour GREY
Cover Glass
Operating voltage 220-240V 50-60Hz

Note: All data are typical values. Tolerance of measurements +/-10% System features may change with product improvements due to technical advances.