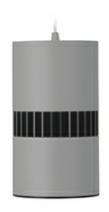

## **Downlight LED**

Suspended LED downlight . Aluminium housing. Available in white and black. Any RAL palette colour available on enquiry. Glass cover included. Reflector beam available: 36°. Maximum power is 37W.

## LUMINAIRE

Weight 2 [kg]
Protection rating IP , IK , class IP 20, IK 3,
Luminaire colour GREY
Cover Glass
Operating voltage 220-240V 50-60Hz

Note: All data are typical values. Tolerance of measurements +/-10% System features may change with product improvements due to technical advances.