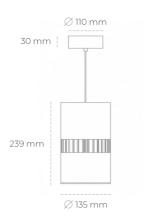

## **Downlight LED**

Suspended LED downlight . Aluminium housing. Available in white and black. Any RAL palette colour available on enquiry. Glass cover included. Reflector beam available: 36°. Maximum power is 37W.

## LUMINAIRE

Weight 2 [kg]
Protection rating IP , IK , class IP 20, IK 3,
Luminaire colour GREY
Cover Glass
Operating voltage 220-240V 50-60Hz

Note: All data are typical values. Tolerance of measurements +/-10% System features may change with product improvements due to technical advances.