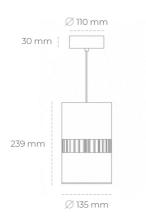

## **Downlight LED**

Suspended LED downlight . Aluminium housing. Available in white and black. Any RAL palette colour available on enquiry. Glass cover included. Reflector beam available: 36°. Maximum power is 37W.

## LUMINAIRE

Weight 2 [kg]
Protection rating IP , IK , class IP 20, IK 3,
Luminaire colour BLACK
Cover Glass
Operating voltage 220-240V 50-60Hz

Note: All data are typical values. Tolerance of measurements +/-10% System features may change with product improvements due to technical advances.