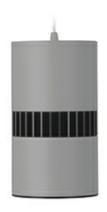

## **Downlight LED**

Suspended LED downlight . Aluminium housing. Available in white and black. Any RAL palette colour available on enquiry. Glass cover included. Reflector beam available: 36°. Maximum power is 37W.

## LUMINAIRE

Weight 2 [kg]
Protection rating IP , IK , class IP 20, IK 3,
Luminaire colour BLACK
Cover Glass
Operating voltage 220-240V 50-60Hz

Note: All data are typical values. Tolerance of measurements +/-10% System features may change with product improvements due to technical advances.