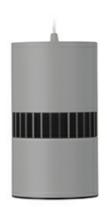

## DOWNLIGHT BARREL 850 21W 36° GREY | ON/OFF

Article number: N218-K0001-RF850-H8-###-ZA02\_550-##-###

COB Light colour 5000 [K] | CRI 3185 [lm] Led chip flux Luminous flux 2548 [lm] System power 21 [W] Luminaire Efficiency 121 [lm/W] Beam angle 36° Controller ON/OFF MacAdam 3 SDCM

## **Downlight LED**

Suspended LED downlight . Aluminium housing. Available in white and black. Any RAL palette colour available on enquiry. Glass cover included. Reflector beam available: 36°. Maximum power is 37W.

## LUMINAIRE

Weight 2 [kg]
Protection rating IP , IK , class IP 20, IK 3,
Luminaire colour GREY
Cover Glass
Operating voltage 220-240V 50-60Hz

Note: All data are typical values. Tolerance of measurements +/-10% System features may change with product improvements due to technical advances.