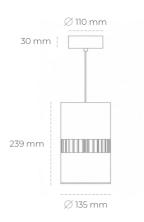

## DOWNLIGHT BARREL 850 21W 36° GREY | ON/OFF

Article number: N218-K0001-RF850-H8-###-ZA02\_550-##-###

COB Light colour 5000 [K] | CRI 3185 [lm] Led chip flux Luminous flux 2548 [lm] System power 21 [W] Luminaire Efficiency 121 [lm/W] Beam angle 36° Controller ON/OFF MacAdam 3 SDCM

## **Downlight LED**

Suspended LED downlight . Aluminium housing. Available in white and black. Any RAL palette colour available on enquiry. Glass cover included. Reflector beam available: 36°. Maximum power is 37W.

## LUMINAIRE

Weight 2 [kg]
Protection rating IP , IK , class IP 20, IK 3,
Luminaire colour GREY
Cover Glass
Operating voltage 220-240V 50-60Hz

Note: All data are typical values. Tolerance of measurements +/-10% System features may change with product improvements due to technical advances.