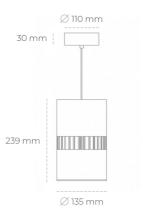

## LUMINAIRE

Weight 2 [kg]
Protection rating IP , IK , class IP 20, IK 3,
Luminaire colour GREY

Cover Glass

Operating voltage 220-240V 50-60Hz

Note: All data are typical values. Tolerance of measurements +/-10% System features may change with product improvements due to technical advances.