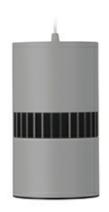

## **Downlight LED**

Suspended LED downlight . Aluminium housing. Available in white and black. Any RAL palette colour available on enquiry. Glass cover included. Reflector beam available: 36°. Maximum power is 37W.

## LUMINAIRE

Weight 2 [kg]
Protection rating IP , IK , class IP 20, IK 3,
Luminaire colour GREY

Cover Glass

Operating voltage 220-240V 50-60Hz

Note: All data are typical values. Tolerance of measurements +/-10% System features may change with product improvements due to technical advances.