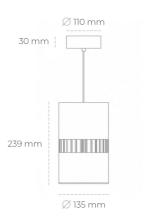

## **Downlight LED**

Suspended LED downlight . Aluminium housing. Available in white and black. Any RAL palette colour available on enquiry. Glass cover included. Reflector beam available: 36°. Maximum power is 37W.

## LUMINAIRE

Weight 2 [kg]
Protection rating IP , IK , class IP 20, IK 3,
Luminaire colour GREY

Cover Glass

Operating voltage 220-240V 50-60Hz

Note: All data are typical values. Tolerance of measurements +/-10% System features may change with product improvements due to technical advances.