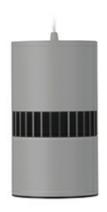

## **Downlight LED**

Suspended LED downlight . Aluminium housing. Available in white and black. Any RAL palette colour available on enquiry. Glass cover included. Reflector beam available: 36°. Maximum power is 37W.

## LUMINAIRE

Weight 2 [kg]
Protection rating IP , IK , class IP 20, IK 3,
Luminaire colour GREY

Cover Glass

Operating voltage 220-240V 50-60Hz

Note: All data are typical values. Tolerance of measurements +/-10% System features may change with product improvements due to technical advances.