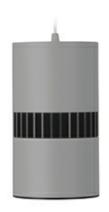

## DOWNLIGHT BARREL 830 27W 36° GREY | ON/OFF

Article number: N218-K0001-RF830-H8-###-ZA02\_700-##-###

COB Light colour 3000 [K] | CRI Led chip flux 3811 [lm] Luminous flux 3048 [lm] System power 27 [W] Luminaire Efficiency 113 [lm/W] Beam angle 36° Controller ON/OFF MacAdam 3 SDCM

## **Downlight LED**

Suspended LED downlight . Aluminium housing. Available in white and black. Any RAL palette colour available on enquiry. Glass cover included. Reflector beam available: 36°. Maximum power is 37W.

## LUMINAIRE

Weight 2 [kg]
Protection rating IP , IK , class IP 20, IK 3,
Luminaire colour GREY

Cover Glass

Operating voltage 220-240V 50-60Hz

Note: All data are typical values. Tolerance of measurements +/-10% System features may change with product improvements due to technical advances.