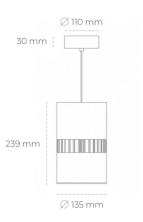

## DOWNLIGHT BARREL 830 27W 36° GREY | ON/OFF

Article number: N218-K0001-RF830-H8-###-ZA02\_700-##-###

COB Light colour 3000 [K] | CRI Led chip flux 3811 [lm] Luminous flux 3048 [lm] System power 27 [W] Luminaire Efficiency 113 [lm/W] Beam angle 36° Controller ON/OFF MacAdam 3 SDCM

## **Downlight LED**

Suspended LED downlight . Aluminium housing. Available in white and black. Any RAL palette colour available on enquiry. Glass cover included. Reflector beam available: 36°. Maximum power is 37W.

## LUMINAIRE

Weight 2 [kg]
Protection rating IP , IK , class IP 20, IK 3,
Luminaire colour GREY

Cover Glass

Operating voltage 220-240V 50-60Hz

Note: All data are typical values. Tolerance of measurements +/-10% System features may change with product improvements due to technical advances.