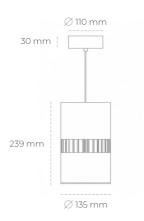

## DOWNLIGHT BARREL 830 19W 36° GREY | ON/OFF

Article number: N218-K0001-RF830-H8-###-ZA01\_500-##-###

COB Light colour 3000 [K] | CRI Led chip flux 2722 [lm] Luminous flux 2177 [lm] System power 19 [W] Luminaire Efficiency 115 [lm/W] Beam angle 36° Controller ON/OFF MacAdam 3 SDCM

## **Downlight LED**

Suspended LED downlight . Aluminium housing. Available in white and black. Any RAL palette colour available on enquiry. Glass cover included. Reflector beam available: 36°. Maximum power is 37W.

## LUMINAIRE

Weight 2 [kg]
Protection rating IP , IK , class IP 20, IK 3,
Luminaire colour GREY

Cover Glass

Operating voltage 220-240V 50-60Hz

Note: All data are typical values. Tolerance of measurements +/-10% System features may change with product improvements due to technical advances.