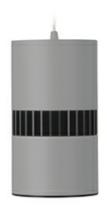

## DOWNLIGHT BARREL 830 19W 36° GREY | ON/OFF

Article number: N218-K0001-RF830-H8-###-ZA01\_500-##-###

COB Light colour 3000 [K] | CRI Led chip flux 2722 [lm] Luminous flux 2177 [lm] System power 19 [W] Luminaire Efficiency 115 [lm/W] Beam angle 36° Controller ON/OFF MacAdam 3 SDCM

## **Downlight LED**

Suspended LED downlight . Aluminium housing. Available in white and black. Any RAL palette colour available on enquiry. Glass cover included. Reflector beam available: 36°. Maximum power is 37W.

## LUMINAIRE

Weight 2 [kg]
Protection rating IP , IK , class IP 20, IK 3,
Luminaire colour GREY

Cover Glass

Operating voltage 220-240V 50-60Hz

Note: All data are typical values. Tolerance of measurements +/-10% System features may change with product improvements due to technical advances.