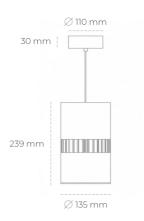

## **Downlight LED**

Suspended LED downlight . Aluminium housing. Available in white and black. Any RAL palette colour available on enquiry. Glass cover included. Reflector beam available: 36°. Maximum power is 37W.

## LUMINAIRE

MacAdam

Weight 2 [kg]
Protection rating IP , IK , class IP 20, IK 3,
Luminaire colour BLACK
Cover Glass
Operating voltage 220-240V 50-60Hz

Note: All data are typical values. Tolerance of measurements +/-10% System features may change with product improvements due to technical advances.