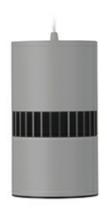

## **Downlight LED**

Suspended LED downlight . Aluminium housing. Available in white and black. Any RAL palette colour available on enquiry. Glass cover included. Reflector beam available: 36°. Maximum power is 37W.