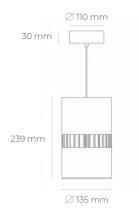

# Downlight LED

Suspended LED downlight . Aluminium housing. Available in white and black. Any RAL palette colour available on enquiry. Glass cover included. Reflector beam available: 36°. Maximum power is 37W.