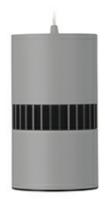

# Downlight LED

Suspended LED downlight . Aluminium housing. Available in white and black. Any RAL palette colour available on enquiry. Glass cover included. Reflector beam available: 36°. Maximum power is 37W.