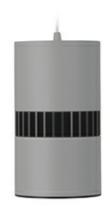

## **Downlight LED**

Suspended LED downlight . Aluminium housing. Available in white and black. Any RAL palette colour available on enquiry. Glass cover included. Reflector beam available: 36°. Maximum power is 37W.

## LUMINAIRE

Weight 2 [kg]
Protection rating IP , IK , class IP 20, IK 3,
Luminaire colour GREY

Cover Glass

Operating voltage 220-240V 50-60Hz

Note: All data are typical values. Tolerance of measurements  $\pm 1-10\%$  System features may change with product improvements due to technical advances.