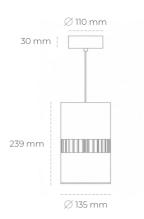

## **Downlight LED**

Suspended LED downlight . Aluminium housing. Available in white and black. Any RAL palette colour available on enquiry. Glass cover included. Reflector beam available: 36°. Maximum power is 37W.

## LUMINAIRE

Weight 2 [kg]
Protection rating IP , IK , class IP 20, IK 3,
Luminaire colour GREY

Cover Glass

Operating voltage 220-240V 50-60Hz

Note: All data are typical values. Tolerance of measurements  $\pm 1-10\%$  System features may change with product improvements due to technical advances.