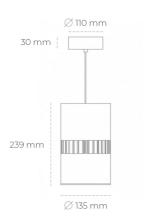

Controller

MacAdam

36°

ON/OFF

3 SDCM

LUMINAIRE

Weight 2 [kg]
Protection rating IP , IK , class IP 20, IK 3,
Luminaire colour GREY

Cover Glass

## **Downlight LED**

Suspended LED downlight . Aluminium housing. Available in white and black. Any RAL palette colour available on enquiry. Glass cover included. Reflector beam available: 36°. Maximum power is 37W.