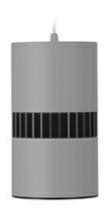

## **Downlight LED**

Suspended LED downlight . Aluminium housing. Available in white and black. Any RAL palette colour available on enquiry. Glass cover included. Reflector beam available: 36°. Maximum power is 37W.

## LUMINAIRE

Weight 2 [kg] Protection rating IP, IK, class IP 20, IK 3, GREY Luminaire colour Cover Operating voltage 220-240V 50-60Hz

Note: All data are typical values. Tolerance of measurements +/-10% System features may change with product improvements due to technical advances.