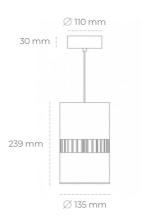

## **Downlight LED**

Suspended LED downlight . Aluminium housing. Available in white and black. Any RAL palette colour available on enquiry. Glass cover included. Reflector beam available: 36°. Maximum power is 37W.

## LUMINAIRE

Weight 2 [kg] Protection rating IP, IK, class IP 20, IK 3, GREY Luminaire colour Cover Operating voltage 220-240V 50-60Hz

Note: All data are typical values. Tolerance of measurements +/-10% System features may change with product improvements due to technical advances.