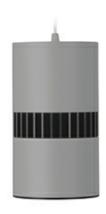

## **Downlight LED**

Suspended LED downlight . Aluminium housing. Available in white and black. Any RAL palette colour available on enquiry. Glass cover included. Reflector beam available: 36°. Maximum power is 37W.