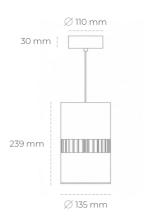

## **Downlight LED**

Suspended LED downlight . Aluminium housing. Available in white and black. Any RAL palette colour available on enquiry. Glass cover included. Reflector beam available: 36°. Maximum power is 37W.