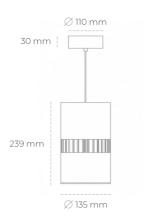

## LUMINAIRE

Weight 2 [kg] Protection rating IP, IK, class IP 20, IK 3, GREY Luminaire colour Cover Operating voltage 220-240V 50-60Hz

## **Downlight LED**

Suspended LED downlight . Aluminium housing. Available in white and black. Any RAL palette colour available on enquiry. Glass cover included. Reflector beam available: 36°. Maximum power is 37W.