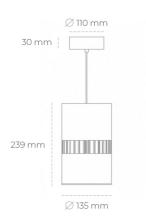

## LUMINAIRE

Weight 2 [kg] Protection rating IP, IK, class IP 20, IK 3, GREY Luminaire colour Cover Operating voltage 220-240V 50-60Hz

## **Downlight LED**

Suspended LED downlight . Aluminium housing. Available in white and black. Any RAL palette colour available on enquiry. Glass cover included. Reflector beam available: 36°. Maximum power is 37W.