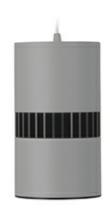

## **Downlight LED**

Suspended LED downlight . Aluminium housing. Available in white and black. Any RAL palette colour available on enquiry. Glass cover included. Reflector beam available: 36°. Maximum power is 37W.