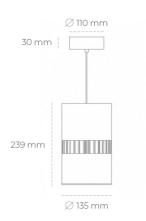

## LUMINAIRE

Weight 2 [kg] Protection rating IP, IK, class IP 20, IK 3, GREY Luminaire colour Cover Operating voltage 220-240V 50-60Hz

## **Downlight LED**

Suspended LED downlight . Aluminium housing. Available in white and black. Any RAL palette colour available on enquiry. Glass cover included. Reflector beam available: 36°. Maximum power is 37W.