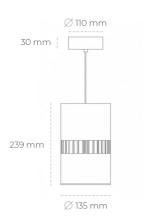

## **Downlight LED**

Suspended LED downlight . Aluminium housing. Available in white and black. Any RAL palette colour available on enquiry. Glass cover included. Reflector beam available: 36°. Maximum power is 37W.