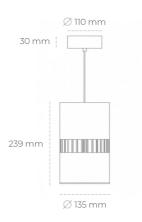

## **Downlight LED**

Suspended LED downlight . Aluminium housing. Available in white and black. Any RAL palette colour available on enquiry. Glass cover included. Reflector beam available: 36°. Maximum power is 37W.

## LUMINAIRE

Weight 2 [kg] Protection rating IP, IK, class IP 20, IK 3, GREY Luminaire colour Cover Operating voltage 220-240V 50-60Hz

Note: All data are typical values. Tolerance of measurements +/-10% System features may change with product improvements due to technical advances.