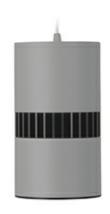

## **Downlight LED**

Suspended LED downlight . Aluminium housing. Available in white and black. Any RAL palette colour available on enquiry. Glass cover included. Reflector beam available: 36°. Maximum power is 37W.

## LUMINAIRE

Weight 2 [kg] Protection rating IP, IK, class IP 20, IK 3, GREY Luminaire colour Cover Operating voltage 220-240V 50-60Hz

Note: All data are typical values. Tolerance of measurements +/-10% System features may change with product improvements due to technical advances.