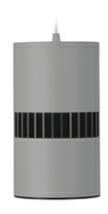

## **Downlight LED**

Suspended LED downlight . Aluminium housing. Available in white and black. Any RAL palette colour available on enquiry. Glass cover included. Reflector beam available: 36°. Maximum power is 37W.