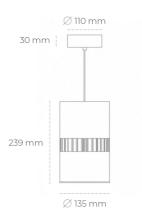

## LUMINAIRE

Weight 2 [kg] Protection rating IP , IK , class IP 20, IK 3, BLACK Luminaire colour Cover Glass Operating voltage 220-240V 50-60Hz

## **Downlight LED**

Suspended LED downlight . Aluminium housing. Available in white and black. Any RAL palette colour available on enquiry. Glass cover included. Reflector beam available: 36°. Maximum power is 37W.