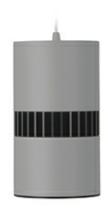

## **Downlight LED**

Suspended LED downlight . Aluminium housing. Available in white and black. Any RAL palette colour available on enquiry. Glass cover included. Reflector beam available: 36°. Maximum power is 37W.