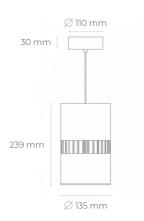

## LUMINAIRE

Weight 2 [kg]
Protection rating IP , IK , class IP 20, IK 3,
Luminaire colour GREY

Cover Glass

Operating voltage 220-240V 50-60Hz

## **Downlight LED**

Suspended LED downlight . Aluminium housing. Available in white and black. Any RAL palette colour available on enquiry. Glass cover included. Reflector beam available: 36°. Maximum power is 37W.