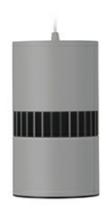

## **Downlight LED**

Suspended LED downlight . Aluminium housing. Available in white and black. Any RAL palette colour available on enquiry. Glass cover included. Reflector beam available: 36°. Maximum power is 37W.