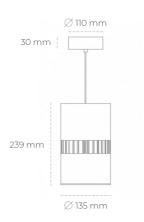

## **Downlight LED**

Suspended LED downlight . Aluminium housing. Available in white and black. Any RAL palette colour available on enquiry. Glass cover included. Reflector beam available: 36°. Maximum power is 37W.