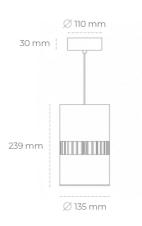

## LUMINAIRE

Weight 2 [kg]
Protection rating IP , IK , class IP 20, IK 3,
Luminaire colour GREY
Cover Glass
Operating voltage 220-240V 50-60Hz

## **Downlight LED**

Suspended LED downlight . Aluminium housing. Available in white and black. Any RAL palette colour available on enquiry. Glass cover included. Reflector beam available: 36°. Maximum power is 37W.