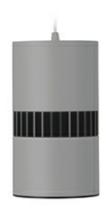

## LUMINAIRE

Weight 2 [kg]
Protection rating IP , IK , class IP 20, IK 3,
Luminaire colour GREY

Cover Glass

Operating voltage 220-240V 50-60Hz

## **Downlight LED**

Suspended LED downlight . Aluminium housing. Available in white and black. Any RAL palette colour available on enquiry. Glass cover included. Reflector beam available: 36°. Maximum power is 37W.