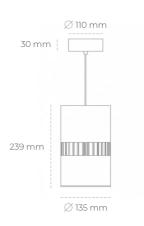

## LUMINAIRE

Weight 2 [kg]
Protection rating IP , IK , class IP 20, IK 3,
Luminaire colour GREY

Cover Glass

Operating voltage 220-240V 50-60Hz

## **Downlight LED**

Suspended LED downlight . Aluminium housing. Available in white and black. Any RAL palette colour available on enquiry. Glass cover included. Reflector beam available: 36°. Maximum power is 37W.