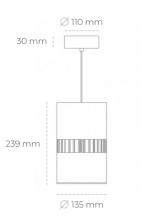

## **Downlight LED**

Suspended LED downlight . Aluminium housing. Available in white and black. Any RAL palette colour available on enquiry. Glass cover included. Reflector beam available: 36°. Maximum power is 37W.

## LUMINAIRE

Weight 2 [kg]
Protection rating IP , IK , class IP 20, IK 3,
Luminaire colour GREY
Cover Glass
Operating voltage 220-240V 50-60Hz

Note: All data are typical values. Tolerance of measurements +/-10% System features may change with product improvements due to technical advances.