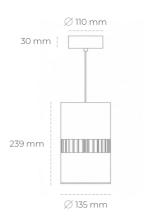

## **Downlight LED**

Suspended LED downlight . Aluminium housing. Available in white and black. Any RAL palette colour available on enquiry. Glass cover included. Reflector beam available: 36°. Maximum power is 37W.

## LUMINAIRE

Weight 2 [kg]
Protection rating IP , IK , class IP 20, IK 3,
Luminaire colour GREY
Cover Glass
Operating voltage 220-240V 50-60Hz

Note: All data are typical values. Tolerance of measurements +/-10% System features may change with product improvements due to technical advances.