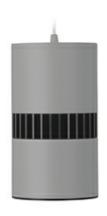

## **Downlight LED**

Suspended LED downlight . Aluminium housing. Available in white and black. Any RAL palette colour available on enquiry. Glass cover included. Reflector beam available: 36°. Maximum power is 37W.

## LUMINAIRE

Weight 2 [kg]
Protection rating IP , IK , class IP 20, IK 3,
Luminaire colour GREY
Cover Glass
Operating voltage 220-240V 50-60Hz

Note: All data are typical values. Tolerance of measurements +/-10% System features may change with product improvements due to technical advances.