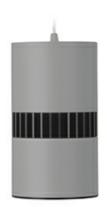

## **Downlight LED**

Suspended LED downlight . Aluminium housing. Available in white and black. Any RAL palette colour available on enquiry. Glass cover included. Reflector beam available: 36°. Maximum power is 37W.

## LUMINAIRE

Weight 2 [kg]
Protection rating IP , IK , class IP 20, IK 3,
Luminaire colour GREY
Cover Glass
Operating voltage 220-240V 50-60Hz

Note: All data are typical values. Tolerance of measurements +/-10% System features may change with product improvements due to technical advances.