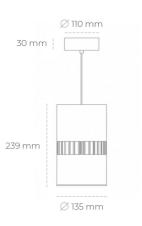

## **Downlight LED**

Suspended LED downlight . Aluminium housing. Available in white and black. Any RAL palette colour available on enquiry. Glass cover included. Reflector beam available: 36°. Maximum power is 37W.

## LUMINAIRE

Weight 2 [kg]
Protection rating IP , IK , class IP 20, IK 3,
Luminaire colour GREY
Cover Glass
Operating voltage 220-240V 50-60Hz

Note: All data are typical values. Tolerance of measurements +/-10% System features may change with product improvements due to technical advances.